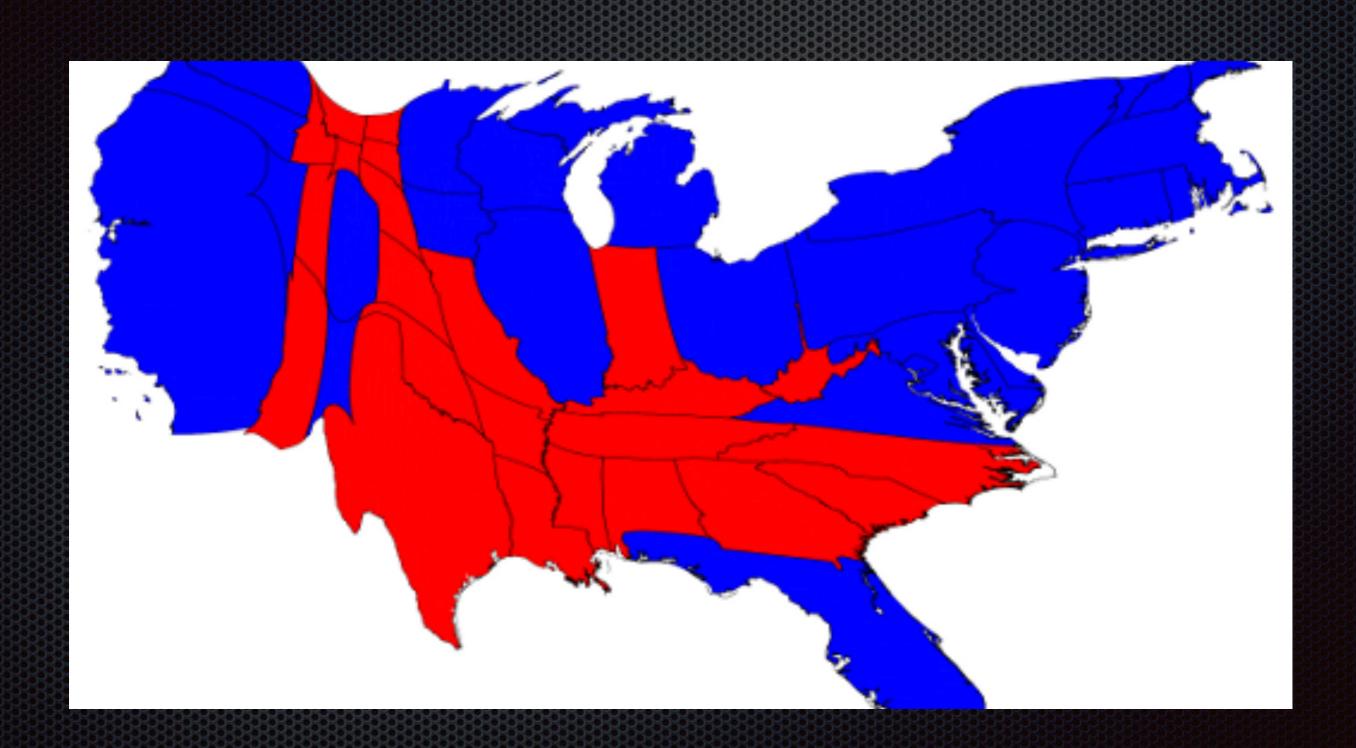

#### And This

- http://trends.google.com
- http://www.nytimes.com/2014/09/05/upshot/4th-down-when-to-go-for-it-and-why.html?rref=upshot&abt=0002&abg=1

- sample size and sampling strategy
  - affects reliability of data
  - drawn from a population
  - 1,500 ideal but rare
  - random selection
    - biased selection
    - self-selection
      - gender differences
      - racial differences
  - generalizability