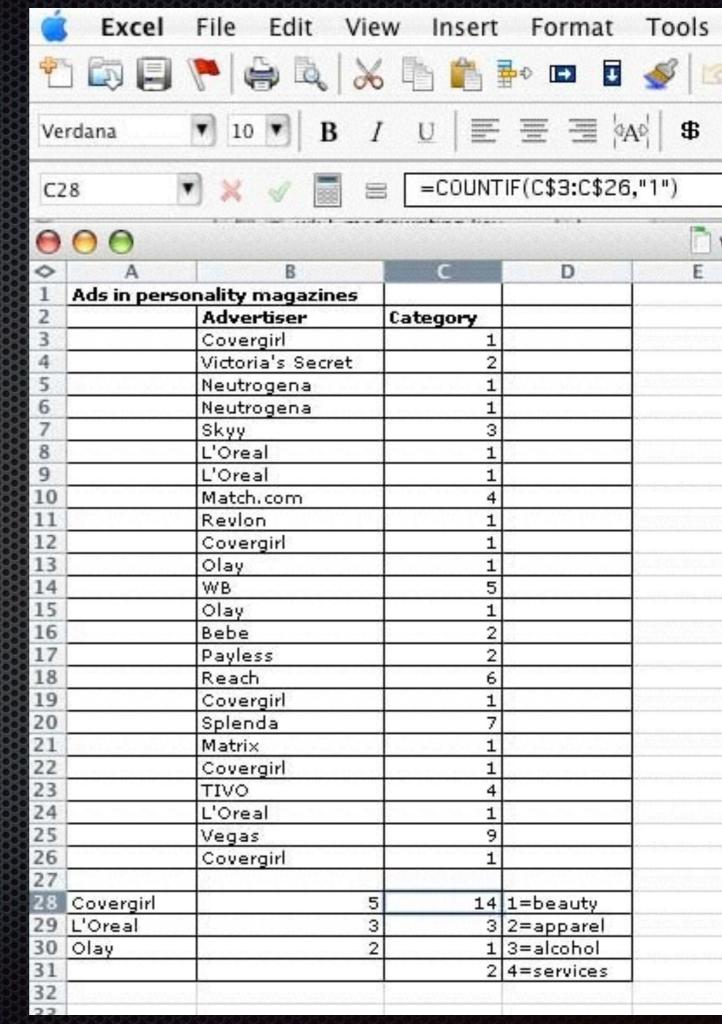

# False equivalence

- "Both sides do it"
- Incentivizes bad behavior
- Can help in strat comm
  - Is it ethical?

- mean (average) = sum/# of items
- median = middle number of ordered set
  - outliers
- percentage = x/y where x is the portion and y the whole population
  - 43 subjects of 210 in focus group chose Oreos
  - **43/210 = .205**
  - 20.5% of subjects chose Oreos