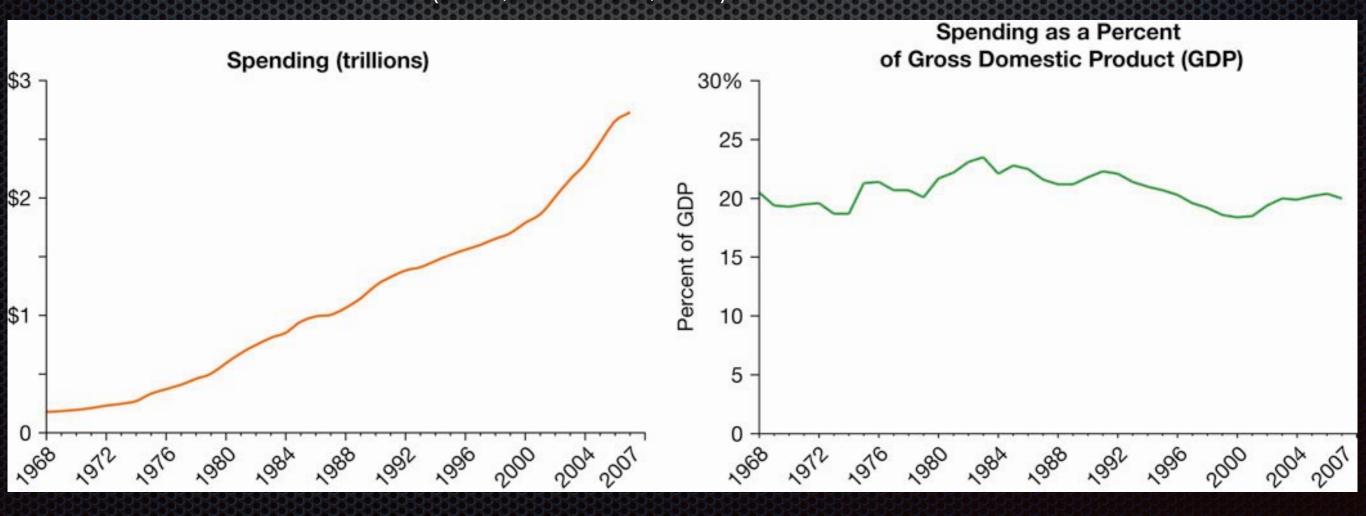

#### It's this

#### And This

- http://trends.google.com
- http://www.nytimes.com/2014/09/05/upshot/4th-down-when-to-go-for-it-and-why.html?rref=upshot&abt=0002&abg=1

- sample size and sampling strategy
  - affects reliability of data
  - drawn from a population
  - 1,500 ideal but rare
  - random selection
    - biased selection
    - self-selection
      - gender differences
      - racial differences
  - generalizability