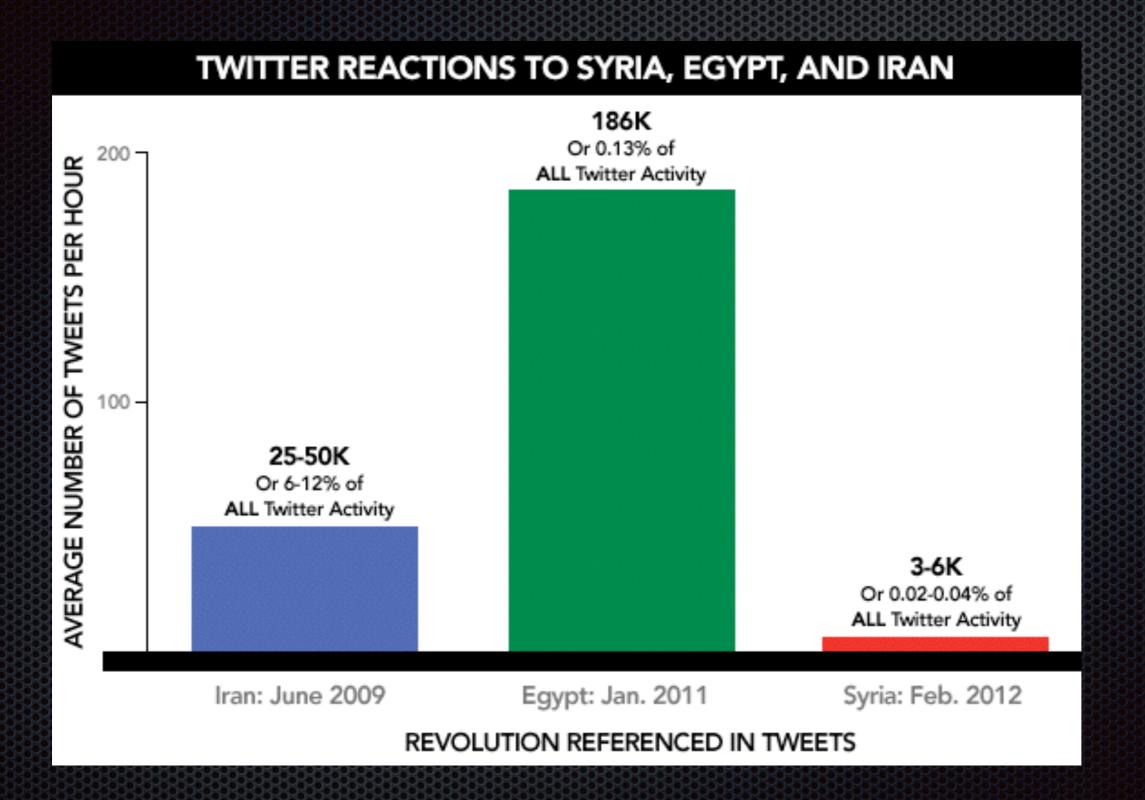

#### It's this

#### And This

- http://trends.google.com
- http://www.nytimes.com/2014/09/05/upshot/4th-down-when-to-go-for-it-and-why.html?rref=upshot&abt=0002&abg=1

- sample size and sampling strategy
  - affects reliability of data
  - drawn from a population
  - 1,500 ideal but rare
  - random selection
    - biased selection
    - self-selection
      - gender differences
      - racial differences
  - generalizability