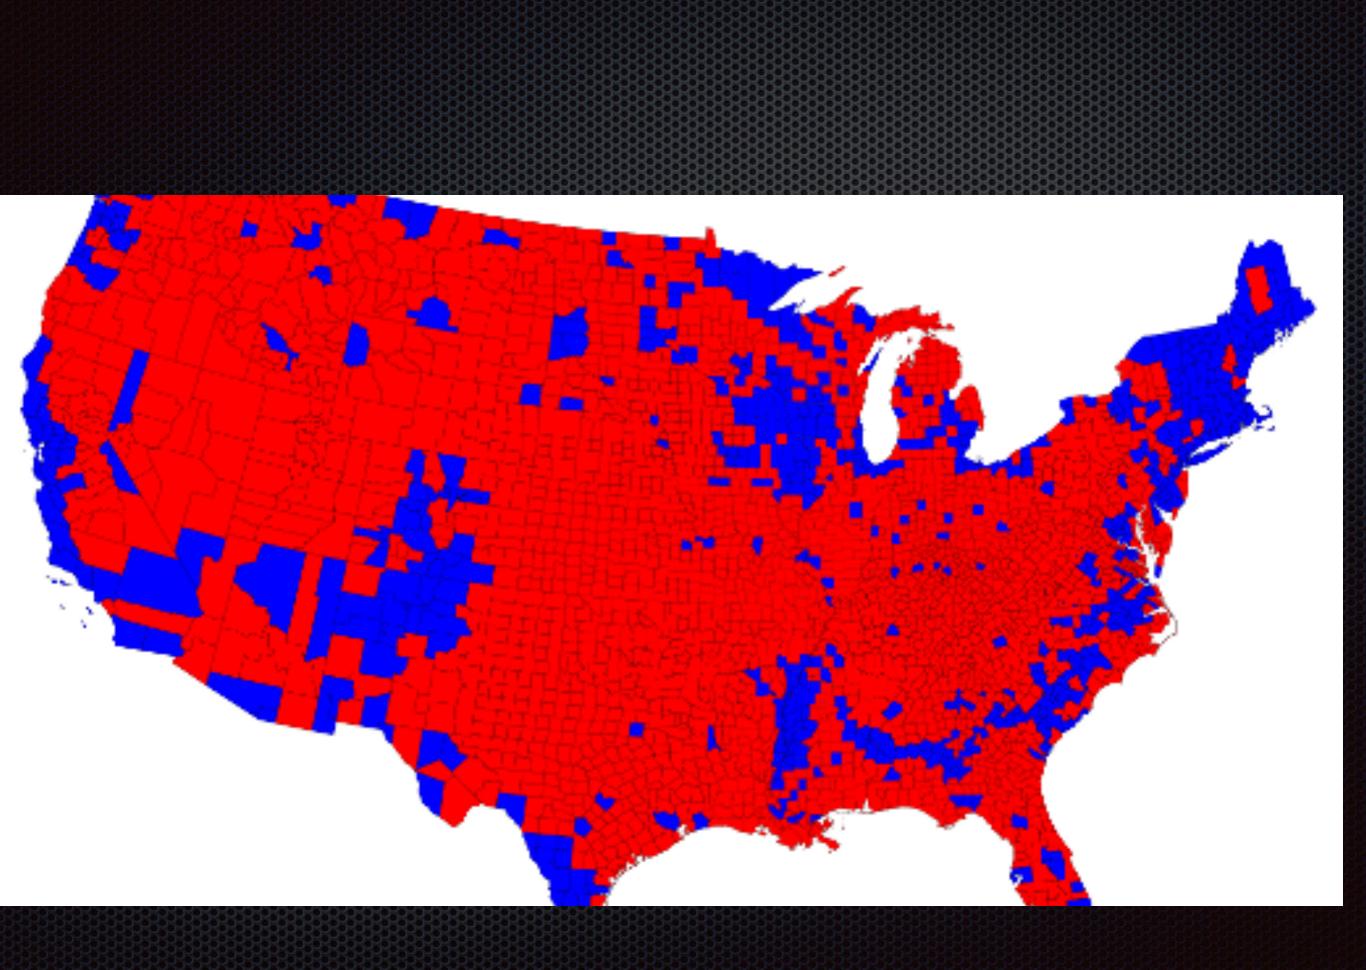

#### And This

- http://trends.google.com
- http://www.nytimes.com/2014/09/05/upshot/4th-down-when-to-go-for-it-and-why.html?rref=upshot&abt=0002&abg=1

- sample size and sampling strategy
  - affects reliability of data
  - drawn from a population
  - 1,500 ideal but rare
  - random selection
    - biased selection
    - self-selection
      - gender differences
      - racial differences
  - generalizability