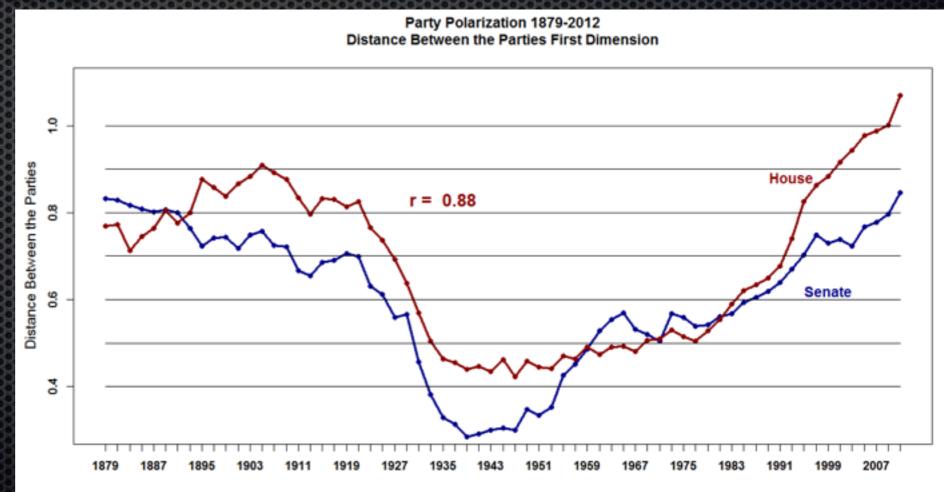

#### It's this

#### And This

- http://trends.google.com
- http://www.nytimes.com/2014/09/05/upshot/4th-down-when-to-go-for-it-and-why.html?rref=upshot&abt=0002&abg=1

- sample size and sampling strategy
  - affects reliability of data
  - drawn from a population
  - 1,500 ideal but rare
  - random selection
    - biased selection
    - self-selection
      - gender differences
      - racial differences
  - generalizability