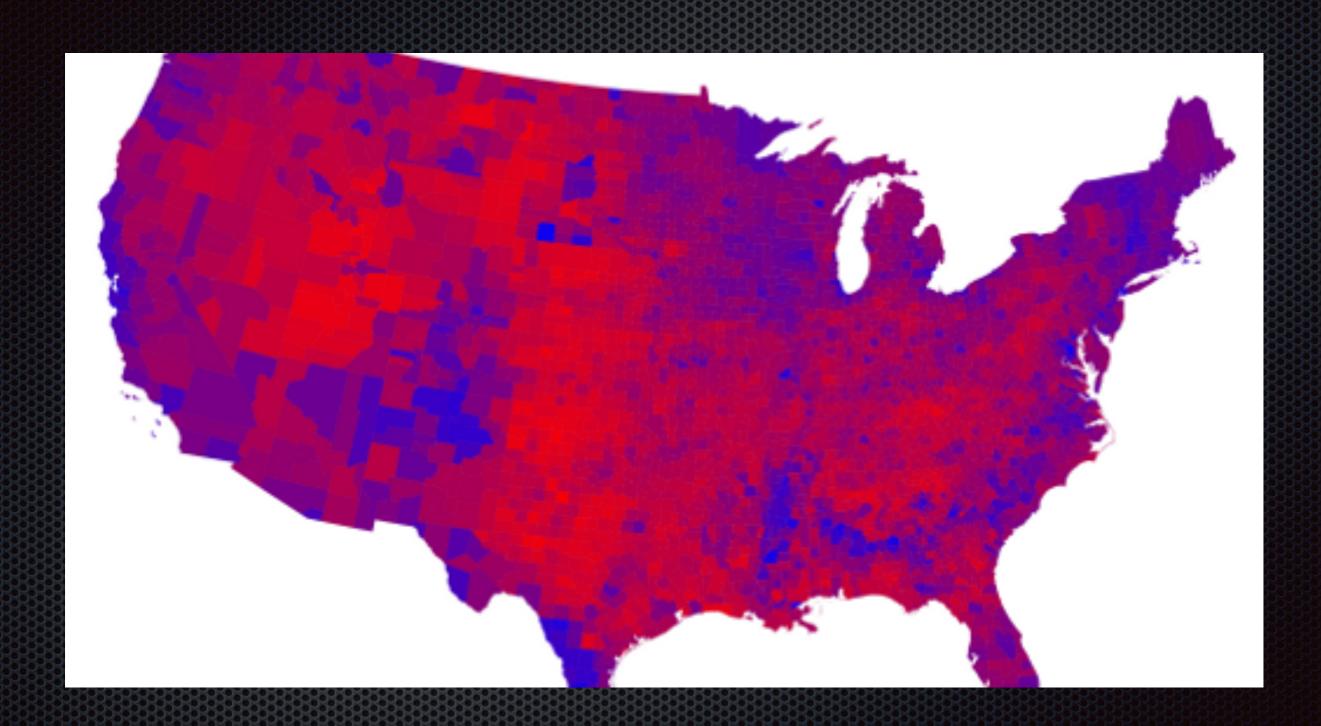

#### And This

- http://trends.google.com
- http://www.nytimes.com/2014/09/05/upshot/4th-down-when-to-go-for-it-and-why.html?rref=upshot&abt=0002&abg=1

- sample size and sampling strategy
  - affects reliability of data
  - drawn from a population
  - 1,500 ideal but rare
  - random selection
    - biased selection
    - self-selection
      - gender differences
      - racial differences
  - generalizability